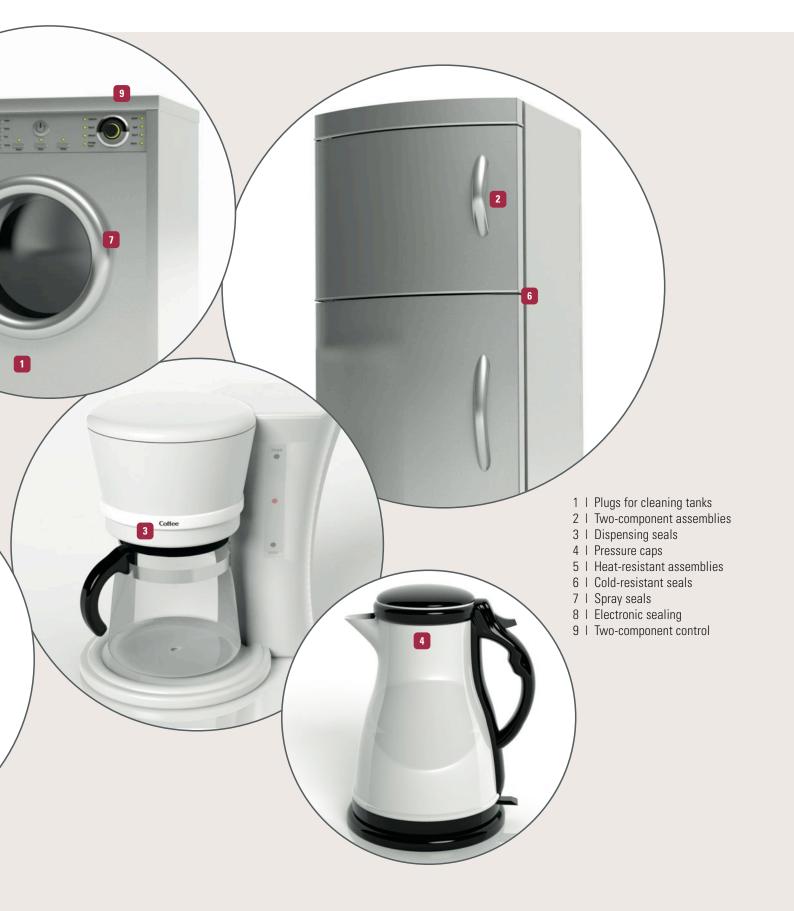

## Robust, durable and high-performance assemblies

M+S Silicon Formteile places particular emphasis on the production of robust, durable and high-performance silicone assemblies. With our expertise, we assist household appliance manufacturers, starting in the development phase, and support them through to the production of small or large series. Numerous complex moulded parts have already emerged from this successful collaboration with industry leaders.

### Materials specific to the application

Well designed and elaborately constructed household goods containing silicone are now used on a daily basis. We precisely tailor the selection of materials to the different applications. Our moulded parts meet the specific desired requirements with regard to permanent elasticity, tightness, functionality and material resistance to aggressive cleaning agents.

Our silicone assemblies satisfy the following standards and requirements for the sanitation industry:

- FDA
- BfR
- LFGB
- EG Nr. 1935/2004

as well as a variety of cleaning agent resistance properties.