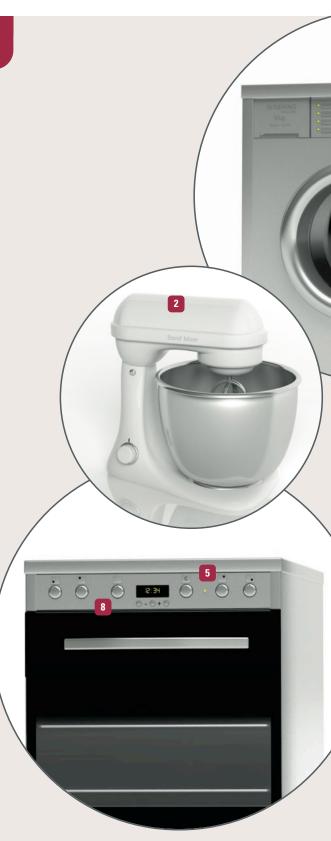

# Moulded silicone parts HOUSEHOLD APPLIANCES

Liquid silicone rubber (LSR) / solid silicone rubber (HCR/HTV) moulded parts and two-component assemblies for household appliances

1:11

## Robust, durable and high-performance assemblies

M+S Silicon Formteile places particular emphasis on the production of robust, durable and high-performance silicone assemblies. With our expertise, we assist household appliance manufacturers, starting in the development phase, and support them through to the production of small or large series. Numerous complex moulded parts have already emerged from this successful collaboration with industry leaders.